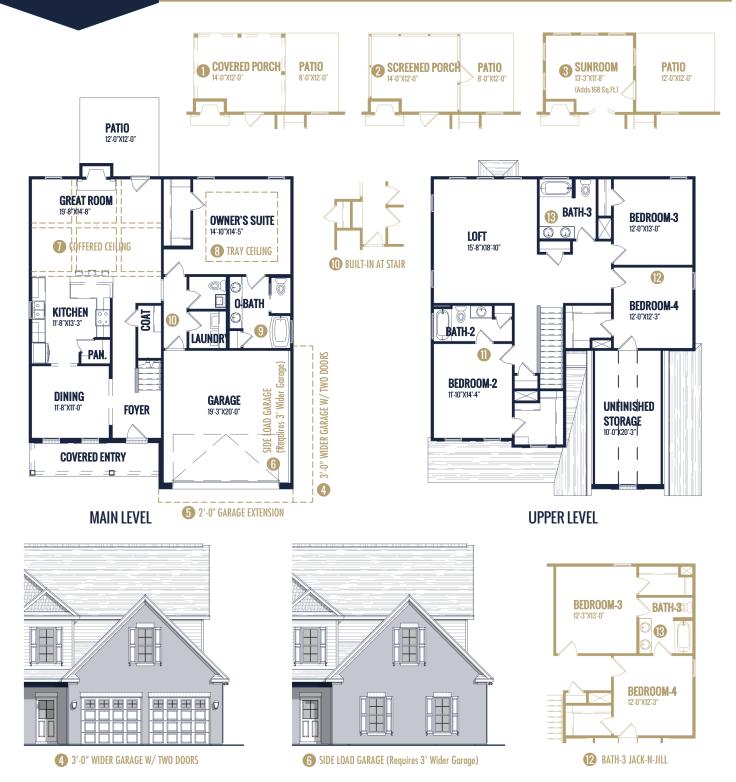

## Options Shown:

- Covered Porch
- 2 Screened in Porch
- 3 Sunroom (Adds 168 Sq.Ft.)
- 4 3'-0" Wider Garage w/ Two Doors
- 5 2'-0" Garage Extension
- 6 Side Load Garage (Requires 3'-0" Wider Garage)

- Coffered Ceiling
- 8 Owners Suite Tray Ceiling
- Owners Bath Tile Shower
- Built-In at Stair
- Bath-2 Pocket Door
- Bath-3 Jack-n-Jill
- Bath-3 Double Vanity

## FLOOR PLAN: REECE TRADITIONAL

| C | n | Δ | CS         | • |
|---|---|---|------------|---|
| U | ν | し | <b>U</b> O |   |

Bathrooms:

Bedrooms: 4

Square Footage: 2,689 Sq.Ft.

3.5

First Level: 1,349 Sq.Ft.

Second Level: 1,341 Sq.Ft.

Width: 40' - 0"

Depth: 47' - 0"