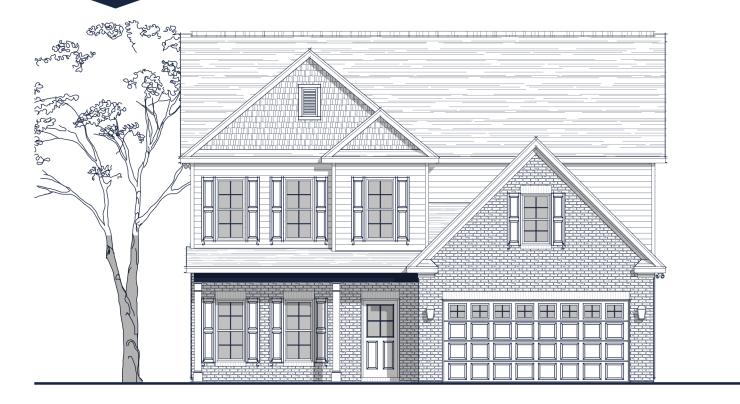

## FLOOR PLAN: REECE TRADITIONAL

| C | n | Δ | CS         | • |
|---|---|---|------------|---|
| U | ν | し | <b>U</b> O |   |

Bathrooms:

Bedrooms: 4

Square Footage: 2,689 Sq.Ft.

3.5

First Level: 1,349 Sq.Ft.

Second Level: 1,341 Sq.Ft.

Width: 40' - 0"

Depth: 47' - 0"